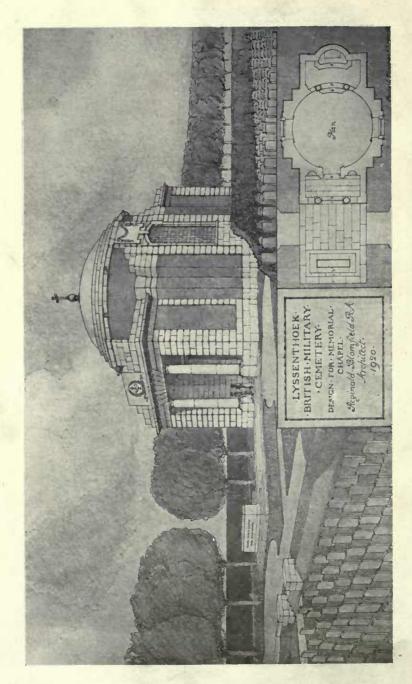

### ROYAL ACADEMY EXHIBITION REVIEW.

|                                                                                        | PAGE     |                                                             | PAG      |
|----------------------------------------------------------------------------------------|----------|-------------------------------------------------------------|----------|
| BLOMPIELD, SIR REGINALD, R.A., I, New Court Temple, E.C.4.                             |          | LUTYENS, SIR EDWIN L., R.A., 17, Queen Anne's Gate, S.W.    |          |
| Lyssenthock Design for Memorial Chapel, British Mili-                                  |          | Imperial Delhi, Government House Stables                    | 1        |
| tary Cemetery                                                                          | 22       | Plan Imperial Delhi                                         | 2-3      |
| A Sketch for a War Memorial, Leeds                                                     | 23       | Staff Quarters on Axial line, etc                           | 4        |
| BURNET, SIR JOHN, A.R.A., and Partners, I, Montague Place,                             |          | Staff Quarters on Axial line                                | 5        |
| W.C.r.                                                                                 |          | Staff Quarters on Axial line                                | 6        |
| Ramsgate Improvement Scheme: View from the Sea                                         | 24-25    | Staff Quarters on Axial line                                | 7 8      |
| " " Plan                                                                               | 26<br>27 | Quarters of the Director of Music                           |          |
| Skatch by T S Tait                                                                     | 28-20    | Buildings facing Road leading to Government House           | 9        |
| Plan                                                                                   | 30       |                                                             | 10       |
| Sketch by T S Tait                                                                     | 34-35    | Mawson, Thomas H. & Sons, High Street House, Lancaster.     |          |
| " Drawing by T. S. Tait                                                                | 36       | The Social Centre, Blackpool Park, Blackpool                | 13       |
| CRICKMER, COURTENAY, M., I, Lincoln's Inn Fields, W.C.I.                               |          | MILN, O. P., and P. PHIPPS, 64, Wigmore Street, W.          |          |
| Proposed Lades Flats, Letchworth                                                       | 48       | New Lodges and Gates at Chequers, Bucks                     | 43       |
| DAWBER, GUY E., 18, Maddox Street, Regent Street, W.                                   |          | MURRELL, H., and M. PIGGOTT, 5 Bedford Row, W.C.1.          |          |
| Loggia at Boverhridge Park, Dorset                                                     | 16       | Houses at Magdalen Park, Wandsworth Common                  | 47       |
| War Memorial Chapel, Ely Cathedral                                                     | 33       |                                                             | 7/       |
| FARRY, CYRIL A., Hart Street, Bloomsbury, W.C.                                         |          | Newton, Ernest, R.A., & Sons, 4, Raymond Buildings, Gray's  |          |
| Design for a country residence for a Royal personage                                   | 45       | Ion, W.C. Marlborough College: Memorial Hall                | ar       |
| FRERE, EUSTACE C., 1, Lincoln's Inn Fields, London, W.C. Premises in Hallam Street, W. | 15       | M 1-1 C 1- 77-11                                            | 3r<br>32 |
| HARR, THE LATE HENRY T., and BERTRAM LISLE, 2 Gray's Inc.                              |          |                                                             | 3*       |
| Square, W.C.                                                                           |          | Newton, Ernest, R.A., & Sons, and W. Nicholls, 4,           |          |
| Borough of Hammersmith (Southern Area) Proposed                                        |          | Raymond Buildings, Gray's Inn, W.C.                         |          |
| Tenements                                                                              | 46       | Monastère Du Carmel                                         | 37       |
| HARRIS, VINCENT E., 29, St. James's Square, S.W.                                       |          | Monastère Du Carmel: General View                           | 38-39    |
| H.M. Queen Mary's Maternity Home, Hampstead                                            | 42       | Till and Till                                               | 41       |
| HART, A. H. and L., Waterhouse, 1, Verulam Buildings, W.C.                             | 100000   |                                                             | 7.       |
| Recent Additions to Caddesdon College, Oxon                                            | 44       | Russell, Robert T., Delhi, India                            |          |
| HILL, OLIVER, 23, Golden Square, W.C.                                                  |          | New Imperial Delhi: Hostels for Legislative Councillors     | 11       |
| House in Argyllshire: The Power House                                                  | 49       | " " " Gazetted Officer's Bungalow                           | 12       |
| ", ", The Kitchen Court Elevation                                                      | 30-31    | WARREN, EDWARD, 20, Bedford Square, W.C.r.                  |          |
| Flavation                                                                              | 52       | Royal Sussex Regiment War Memorial, St. George's            |          |
| Ground Floor Plan                                                                      | 53<br>54 | Chapel, Chichester Cathedral                                | 14       |
| South Flavation and Section                                                            | 34       | WATERROUSE, MICNAEL, Staple Ion Buildings, W.C.             |          |
| through Stairs                                                                         | 33       | Village Hall, Breamore, Hants, Plan elevation will be       |          |
| ,, ,, North and South Elevations                                                       | 56-57    | published in Vol. 55                                        | 64       |
| " " Entrance Front                                                                     | 58       | WEBB, SIR ASTON, P.R.A., & Son, 15, Queen Ange's Gate, S.W. |          |
| " " The South Terrace                                                                  | 59       | Memorial to the London Troops in front of the Royal         |          |
| " " Section through Dining Room and                                                    |          | Exchange                                                    | 17       |
| Hall looking West                                                                      | 60       | The Textile Trades War Memorial                             | 18-19    |
| " Section through Dining Room Wing                                                     | 6r       | The Textile Trades War Memorial                             | 20       |
| " " West and East Elevations                                                           | 62-63    | Group of Cottages at Branston                               | 21       |
|                                                                                        |          |                                                             |          |